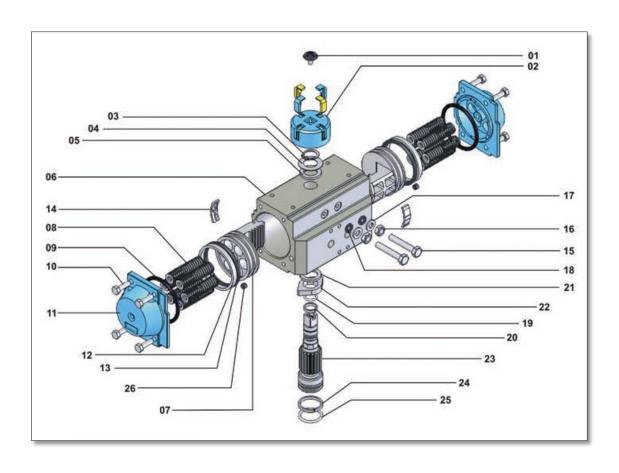

#### Structure of T Series Pneumatic Actuator

# **Cylinders**

- Aluminum alloy stretch formed
- The center hole machined by CNC (deviation 0.03mm)
- ◆ The surface finish after machined is Ra1.0um
- ◆ Hardness is **80HB**

## **Cylinder Post Treatment**

- Inner surface finish is Ra0.6um-0.7um after vibration grinding
- ◆ Cylinder surface hardness after hard anodized is ≥360HB
- ◆ The thickness of oxidation film:

Light color: **25um** Dark color: **45um** 

#### **Actuator Spring**

- The spring's material is imported piano wire
- Pre-pressed spring insured the safer assembly / disassembly
- Surface finished by catachresis, corrosion proof
- ◆ The life cycle decay less than 8% after 1,000,000 times

## **Die Casting Piston**

- New design pattern, tooth surface finish 0.02mm
- ◆ Tooth bottom radians enhance it's strength
- Rib beside the tooth also increase it's strength
- Surface finished by catachresis, corrosion proof
- One clamping ensured the seal surface and supporting surface concentricity

# **Output Shaft**

- ◆ Material is # 45 steel
- Cold stamping bottom hole, form tolerance is smaller than0.06mm