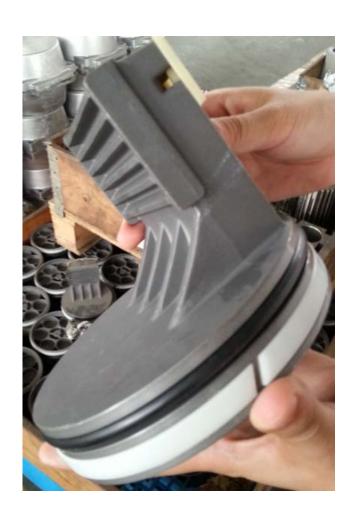

## **Die Casting Piston**

- New design pattern, tooth surface finish 0.02mm
- ◆ Tooth bottom radians enhance it's strength
- Rib beside the tooth also increase it's strength
- Surface finished by catachresis, corrosion proof
- One clamping ensured the seal surface and supporting surface concentricity