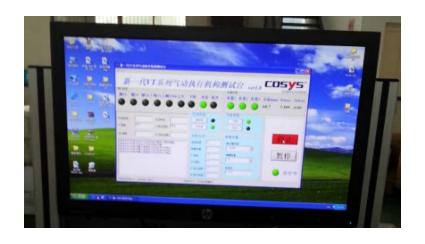

# **Pre-shipment Test**

- Minimum working pressure test
- ◆ Leakage test
- **◆ 100%** test
- ◆ Single series number