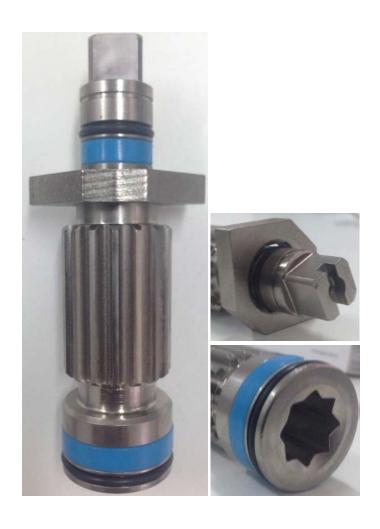

# **Output Shaft**

- ◆ Material is # 45 steel
- Cold stamping bottom hole, form tolerance is smaller than0.06mm