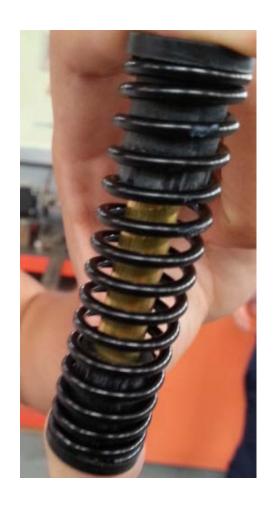

#### **Actuator Spring**

- The spring's material is imported piano wire
- Pre-pressed spring insured the safer assembly / disassembly
- Surface finished by catachresis, corrosion proof
- ◆ The life cycle decay less than 8% after 1,000,000 times