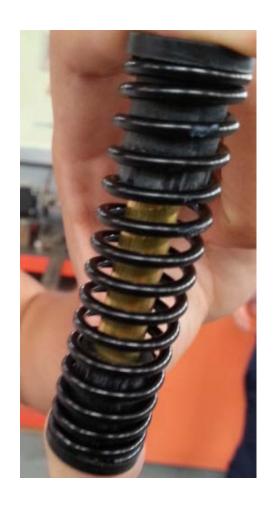

### **Actuator Spring**

- The spring's material is imported piano wire
- Pre-pressed spring insured the safer assembly / disassembly
- Surface finished by catachresis, corrosion proof
- ◆ The life cycle decay less than 8% after 1,000,000 times