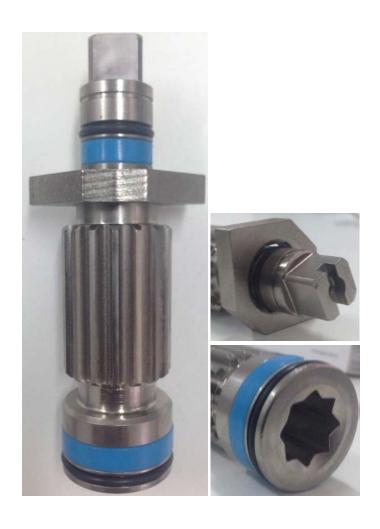

## **Die Casting Piston**

- New design pattern, tooth surface finish 0.02mm
- ◆ Tooth bottom radians enhance it's strength
- Rib beside the tooth also increase it's strength
- Surface finished by catachresis, corrosion proof
- One clamping ensured the seal surface and supporting surface concentricity

# **Output Shaft**

- ◆ Material is # 45 steel
- Cold stamping bottom hole, form tolerance is smaller than0.06mm