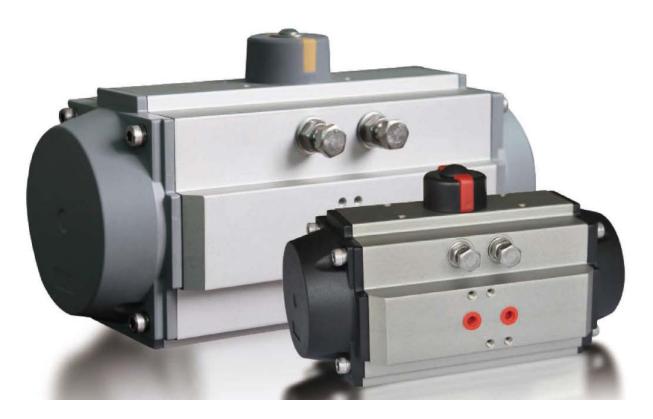

T Series Pneumatic Actuator's Introduction

#### **Product's Information**

- Rack & Pinion type
- ◆ Model **032-400**
- The largest cylinder diameter is 400mm/ 7000Nm