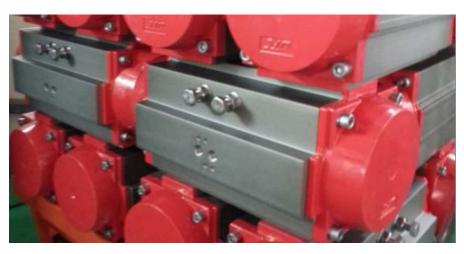

T Series Pneumatic Actuator's Introduction

#### Structure of T Series Pneumatic Actuator

#### **Product's Information**

- Rack & Pinion type
- ◆ Model **032-400**
- The largest cylinder diameter is 400mm/ 7000Nm