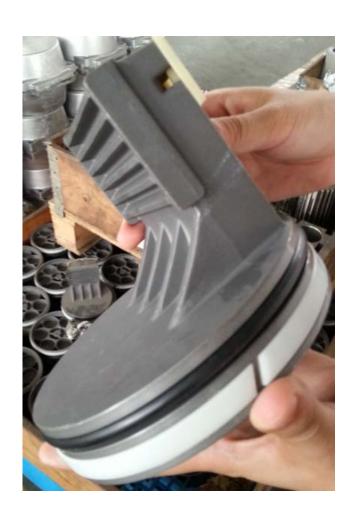

# **Cylinders**

- Aluminum alloy stretch formed
- The center hole machined by CNC (deviation 0.03mm)
- ◆ The surface finish after machined is Ra1.0um
- ◆ Hardness is **80HB**

# **Cylinder Post Treatment**

- Inner surface finish is Ra0.6um-0.7um after vibration grinding
- ◆ Cylinder surface hardness after hard anodized is ≥360HB
- ◆ The thickness of oxidation film:

Light color: **25um** Dark color: **45um** 