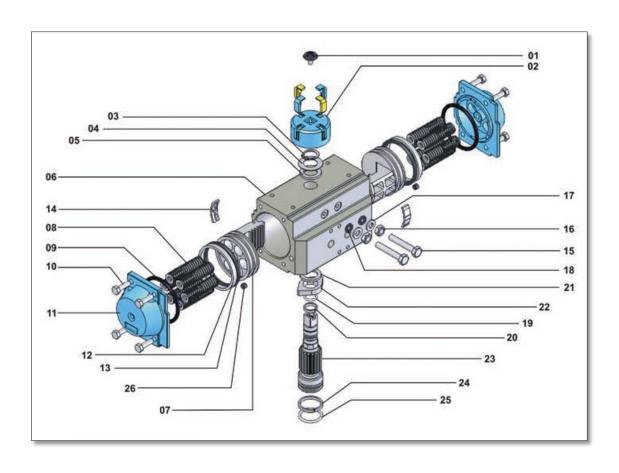

#### Structure of T Series Pneumatic Actuator

# **Cylinders**

- Aluminum alloy stretch formed
- The center hole machined by CNC (deviation 0.03mm)
- ◆ The surface finish after machined is Ra1.0um
- ◆ Hardness is **80HB**

# **Cylinder Post Treatment**

- Inner surface finish is Ra0.6um-0.7um after vibration grinding
- ◆ Cylinder surface hardness after hard anodized is ≥360HB
- ◆ The thickness of oxidation film:

Light color: **25um** Dark color: **45um** 

### **Actuator Spring**

- The spring's material is imported piano wire
- Pre-pressed spring insured the safer assembly / disassembly
- Surface finished by catachresis, corrosion proof
- ◆ The life cycle decay less than 8% after 1,000,000 times

## **Die Casting Piston**

- New design pattern, tooth surface finish 0.02mm
- ◆ Tooth bottom radians enhance it's strength
- Rib beside the tooth also increase it's strength
- Surface finished by catachresis, corrosion proof
- One clamping ensured the seal surface and supporting surface concentricity

# **Output Shaft**

- ◆ Material is # 45 steel
- Cold stamping bottom hole, form tolerance is smaller than0.06mm